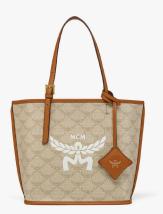

#### MCM E-CATALOG

HIMMEL SHOPPER IN LAURETOS (MINI) THB 22,500

HIMMEL SHOPPER IN LAURETOS (MEDIUM) THB 24,000

HIMMEL SHOPPER IN LAURETOS (MINI) THB 22,500

HIMMEL SHOPPER IN LAURETOS (MEDIUM) THB 24,000

## MCM E-CATALOG

HIMMEL SHOPPER IN LAURETOS (MINI) THB 22,500

HIMMEL SHOPPER IN LAURETOS (MEDIUM) THB 24,000

HIMMEL TOTE IN LAURETOS (SMALL) THB 26,600

HIMMEL TOTE IN LAURETOS (MEDIUM) THB 33,500

HIMMEL TOTE IN LAURETOS (MEDIUM) THB 33,500