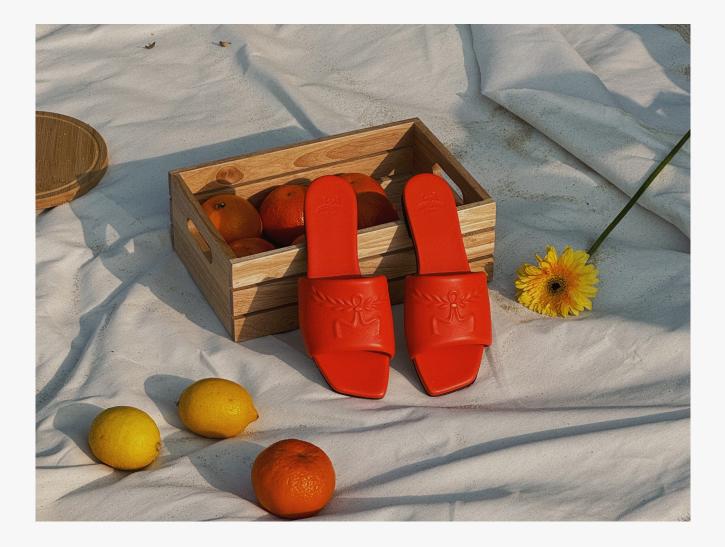

## MCM X SIGG TRAVELLER BOTTLE WITH LEATHER STRAP

THB 10,400

LAUREL FLAT SANDALS IN LAMB LEATHER SIZE : 37,38,39 THB 17,500 LAUREL FLAT SANDALS IN LAMB LEATHER SIZE : 37,38,39 THB 17,500

OPEN DAILY (10AM-8PM)