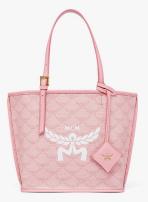

## MCM E-CATALOG

HIMMEL SHOPPER IN LAURETOS (MINI) THB 22,500

HIMMEL SHOPPER IN LAURETOS (MEDIUM) THB 24,000

HIMMEL TOTE IN LAURETOS (SMALL) THB 26,600

HIMMEL TOTE IN LAURETOS (MEDIUM) THB 33,500

HIMMEL TOTE IN LAURETOS (MEDIUM) THB 33,500