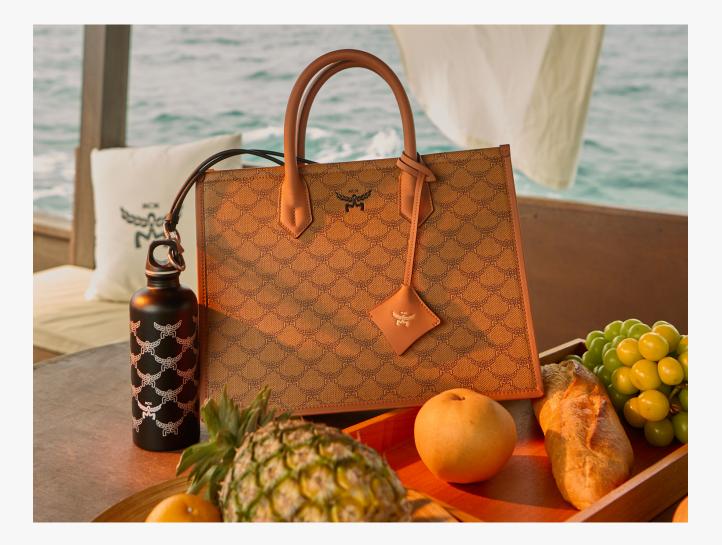

### MCM X SIGG TRAVELLER BOTTLE WITH LEATHER STRAP

THB 10,400

## MCM X SIGG TRAVELLER BOTTLE WITH LEATHER STRAP

THB 10,400

LAUREL FLAT SANDALS IN LAMB LEATHER SIZE : 37,38,39 THB 17,500 LAUREL FLAT SANDALS IN LAMB LEATHER SIZE : 37,38,39 THB 17,500

OPEN DAILY (10AM-8PM)