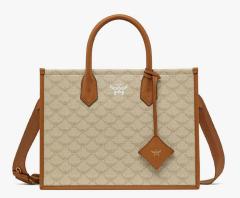

## MCM E-CATALOG

HIMMEL SHOPPER IN LAURETOS (MINI) THB 22,500

HIMMEL SHOPPER IN LAURETOS (MEDIUM) THB 24,000

HIMMEL TOTE IN LAURETOS (SMALL) THB 26,600

HIMMEL TOTE IN LAURETOS (MEDIUM) THB 33,500

HIMMEL TOTE IN LAURETOS (MEDIUM) THB 33,500