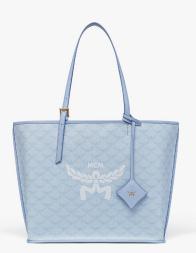

## MCM E-CATALOG

HIMMEL SHOPPER IN LAURETOS (MINI) THB 22,500

HIMMEL SHOPPER IN LAURETOS (MEDIUM) THB 24,000

HIMMEL TOTE IN LAURETOS (SMALL) THB 26,600

HIMMEL TOTE IN LAURETOS (MEDIUM) THB 33,500

HIMMEL TOTE IN LAURETOS (MEDIUM) THB 33,500