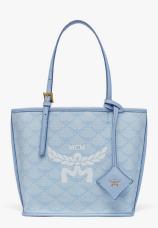

#### MCM E-CATALOG

HIMMEL SHOPPER IN LAURETOS (MINI) THB 22,500

HIMMEL SHOPPER IN LAURETOS (MEDIUM) THB 24,000

HIMMEL SHOPPER IN LAURETOS (MINI) THB 22,500

HIMMEL SHOPPER IN LAURETOS (MEDIUM) THB 24,000

## MCM E-CATALOG

HIMMEL SHOPPER IN LAURETOS (MINI) THB 22,500

HIMMEL SHOPPER IN LAURETOS (MEDIUM) THB 24,000

HIMMEL TOTE IN LAURETOS (SMALL) THB 26,600

HIMMEL TOTE IN LAURETOS (MEDIUM) THB 33,500

HIMMEL TOTE IN LAURETOS (MEDIUM) THB 33,500