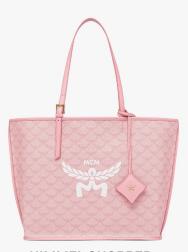

#### MCM E-CATALOG

HIMMEL SHOPPER IN LAURETOS (MINI) THB 22,500

HIMMEL SHOPPER IN LAURETOS (MEDIUM) THB 24,000

HIMMEL SHOPPER IN LAURETOS (MINI) THB 22,500

HIMMEL SHOPPER IN LAURETOS (MEDIUM) THB 24,000

## MCM E-CATALOG

HIMMEL SHOPPER IN LAURETOS (MINI) THB 22,500

HIMMEL SHOPPER IN LAURETOS (MEDIUM) THB 24,000

HIMMEL TOTE IN LAURETOS (SMALL) THB 26,600

HIMMEL TOTE IN LAURETOS (MEDIUM) THB 33,500

HIMMEL TOTE IN LAURETOS (MEDIUM) THB 33,500