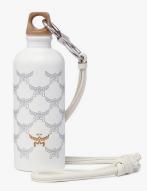

### MCM X SIGG TRAVELLER BOTTLE WITH LEATHER STRAP

THB 10,400

## MCM X SIGG TRAVELLER BOTTLE WITH LEATHER STRAP

THB 10,400

LAUREL FLAT SANDALS IN LAMB LEATHER SIZE : 37,38,39 THB 17,500 LAUREL FLAT SANDALS IN LAMB LEATHER SIZE : 37,38,39 THB 17,500

OPEN DAILY (10AM-8PM)