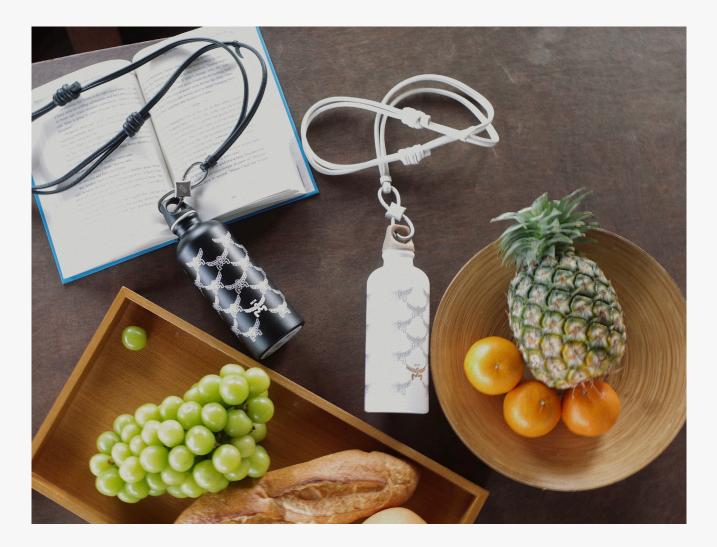

### MCM X SIGG TRAVELLER BOTTLE WITH LEATHER STRAP

THB 10,400

## MCM X SIGG TRAVELLER BOTTLE WITH LEATHER STRAP

THB 10,400

LAUREL FLAT SANDALS IN LAMB LEATHER SIZE : 37,38,39 THB 17,500 LAUREL FLAT SANDALS IN LAMB LEATHER SIZE : 37,38,39 THB 17,500

OPEN DAILY (10AM-8PM)