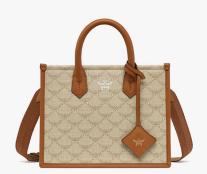

## MCM E-CATALOG

HIMMEL SHOPPER IN LAURETOS (MINI) THB 22,500

HIMMEL SHOPPER IN LAURETOS (MEDIUM) THB 24,000

HIMMEL TOTE IN LAURETOS (SMALL) THB 26,600

HIMMEL TOTE IN LAURETOS (MEDIUM) THB 33,500

HIMMEL TOTE IN LAURETOS (MEDIUM) THB 33,500