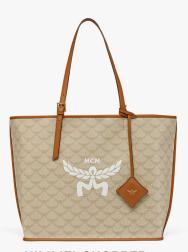

#### MCM E-CATALOG

HIMMEL SHOPPER IN LAURETOS (MINI) THB 22,500

HIMMEL SHOPPER IN LAURETOS (MEDIUM) THB 24,000

HIMMEL SHOPPER IN LAURETOS (MINI) THB 22,500

HIMMEL SHOPPER IN LAURETOS (MEDIUM) THB 24,000

## MCM E-CATALOG

HIMMEL SHOPPER IN LAURETOS (MINI) THB 22,500

HIMMEL SHOPPER IN LAURETOS (MEDIUM) THB 24,000

HIMMEL TOTE IN LAURETOS (SMALL) THB 26,600

HIMMEL TOTE IN LAURETOS (MEDIUM) THB 33,500

HIMMEL TOTE IN LAURETOS (MEDIUM) THB 33,500