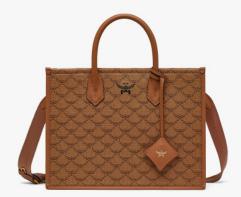

## MCM E-CATALOG

HIMMEL SHOPPER IN LAURETOS (MINI) THB 22,500

HIMMEL SHOPPER IN LAURETOS (MEDIUM) THB 24,000

HIMMEL TOTE IN LAURETOS (SMALL) THB 26,600

HIMMEL TOTE IN LAURETOS (MEDIUM) THB 33,500

HIMMEL TOTE IN LAURETOS (MEDIUM) THB 33,500