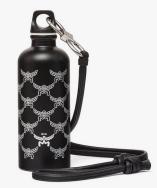

### MCM X SIGG TRAVELLER BOTTLE WITH LEATHER STRAP

THB 10,400

## MCM X SIGG TRAVELLER BOTTLE WITH LEATHER STRAP

THB 10,400

LAUREL FLAT SANDALS IN LAMB LEATHER SIZE : 37,38,39 THB 17,500 LAUREL FLAT SANDALS IN LAMB LEATHER SIZE : 37,38,39 THB 17,500

OPEN DAILY (10AM-8PM)