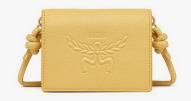

## HIMMEL CROSSBODY WALLET IN EMBOSSED LOGO LEATHER

THB 18,900 / NOW THB 9,450

HIMMEL CROSSBODY WALLET IN EMBOSSED LOGO LEATHER

THB 18,900 / NOW THB 9,450

HIMMEL CROSSBODY WALLET IN EMBOSSED LOGO LEATHER

THB 18,900 / NOW THB 9,450