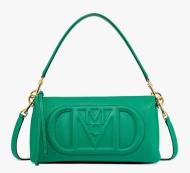

## MCM E-CATALOG

HIMMEL SHOULDER BAG IN LAURETOS JACQUARD

THB 22,900 / NOW THB 11,450

TRACY SHOULDER BAG IN LEATHER VISETOS MIX

THB 37,000 / NOW THB 18,500

TRACY SHOULDER BAG IN LEATHER VISETOS MIX

THB 37,000 / NOW THB 18,500