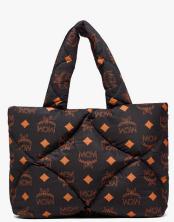

AREN QUILTED POUCH IN MAXI MONOGRAM NYLON

THB 18,900 / NOW THB 9,450

MÜNCHEN QUILTED TOTE IN MAXI MONOGRAM NYLON

THB 34,600 / NOW THB 17,300

MODE TRAVIA LOGO CARD HOLDER IN SPANISH NAPPA LEATHER

THB 12,800 / NOW THB 6,400