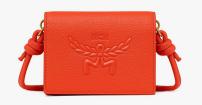

## HIMMEL CROSSBODY WALLET IN EMBOSSED LOGO LEATHER

THB 18,900 / NOW THB 9,450

HIMMEL CROSSBODY WALLET IN EMBOSSED LOGO LEATHER

THB 18,900 / NOW THB 9,450

HIMMEL CROSSBODY WALLET IN EMBOSSED LOGO LEATHER

THB 18,900 / NOW THB 9,450