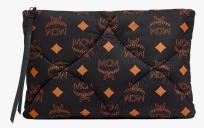

AREN QUILTED POUCH IN MAXI MONOGRAM NYLON

THB 18,900 / NOW THB 9,450

MÜNCHEN QUILTED TOTE IN MAXI MONOGRAM NYLON

THB 34,600 / NOW THB 17,300

MODE TRAVIA LOGO CARD HOLDER IN SPANISH NAPPA LEATHER

THB 12,800 / NOW THB 6,400