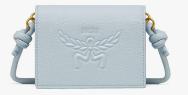

## HIMMEL CROSSBODY WALLET IN EMBOSSED LOGO LEATHER

THB 18,900 / NOW THB 9,450

HIMMEL CROSSBODY WALLET IN EMBOSSED LOGO LEATHER

THB 18,900 / NOW THB 9,450

HIMMEL CROSSBODY WALLET IN EMBOSSED LOGO LEATHER

THB 18,900 / NOW THB 9,450