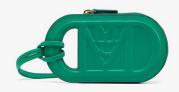

AREN QUILTED POUCH IN MAXI MONOGRAM NYLON

THB 18,900 / NOW THB 9,450

MÜNCHEN QUILTED TOTE IN MAXI MONOGRAM NYLON

THB 34,600 / NOW THB 17,300

MODE TRAVIA LOGO CARD HOLDER IN SPANISH NAPPA LEATHER

THB 12,800 / NOW THB 6,400