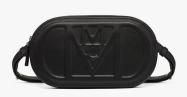

## HIMMEL CROSSBODY WALLET IN EMBOSSED LOGO LEATHER

THB 18,900 / NOW THB 9,450

HIMMEL CROSSBODY WALLET IN EMBOSSED LOGO LEATHER

THB 18,900 / NOW THB 9,450

HIMMEL CROSSBODY WALLET IN EMBOSSED LOGO LEATHER

THB 18,900 / NOW THB 9,450