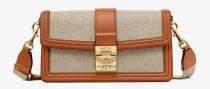

MODE TRAVIA CROSSBODY POUCH IN SPANISH NAPPA LEATHER

THB 23,300 / NOW THB 11,650

MODE TRAVIA SHOULDER BAG IN SPANISH CALF LEATHER (SMALL) THB 46,300 / NOW THB 23,150

ODE TRAVIA SHOULDER BAG IN SPANISH CALF LEATHER (MEDIUM) THB 53,900 / NOW THB 26,950