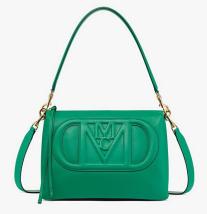

## MCM E-CATALOG

HIMMEL SHOULDER BAG IN LAURETOS JACQUARD

THB 22,900 / NOW THB 11,450

TRACY SHOULDER BAG IN LEATHER VISETOS MIX

THB 37,000 / NOW THB 18,500

TRACY SHOULDER BAG IN LEATHER VISETOS MIX

THB 37,000 / NOW THB 18,500