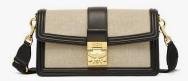

MODE TRAVIA CROSSBODY POUCH IN SPANISH NAPPA LEATHER

THB 23,300 / NOW THB 11,650

MODE TRAVIA SHOULDER BAG IN SPANISH CALF LEATHER (SMALL) THB 46,300 / NOW THB 23,150

ODE TRAVIA SHOULDER BAG IN SPANISH CALF LEATHER (MEDIUM) THB 53,900 / NOW THB 26,950