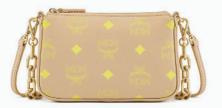

## MCM E-CATALOG

ZIP POUCH IN COLOR SPLASH LOGO LEATHER

THB 18,900 NOW THB 15,120

KEY POUCH IN COLOR SPLASH LOGO LEATHER

> THB 7,600 NOW THB 6,080

MILLIE CROSSBODY IN COLOR SPLASH LOGO LEATHER

THB 29,200 NOW THB 23,360

N/S CARD CASE IN COLOR SPLASH LOGO LEATHER

THB 6,400 NOW THB 5,120

ZIP POUCH IN COLOR SPLASH LOGO LEATHER

THB 18,900 NOW THB 15,120

MILLIE CROSSBODY IN COLOR SPLASH LOGO LEATHER

THB 29,200 NOW THB 23,360

M PUP DRAWSTRING BAG IN COLOR SPLASH LOGO LEATHER