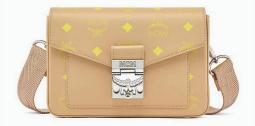

N/S CARD CASE IN COLOR SPLASH LOGO LEATHER

THB 6,400 NOW THB 5,120

ZIP POUCH IN COLOR SPLASH LOGO LEATHER

THB 18,900 NOW THB 15,120

MILLIE CROSSBODY IN COLOR SPLASH LOGO LEATHER

THB 29,200 NOW THB 23,360

M PUP DRAWSTRING BAG IN COLOR SPLASH LOGO LEATHER

THB 23,700 NOW THB 18,960

LANYARD PHONE CASE IN COLOR SPLASH LOGO LEATHER

THB 14,800 NOW THB 11,840

KEY POUCH IN COLOR SPLASH LOGO LEATHER

THB 7,600 NOW THB 6,080

N/S CARD CASE IN COLOR SPLASH LOGO LEATHER