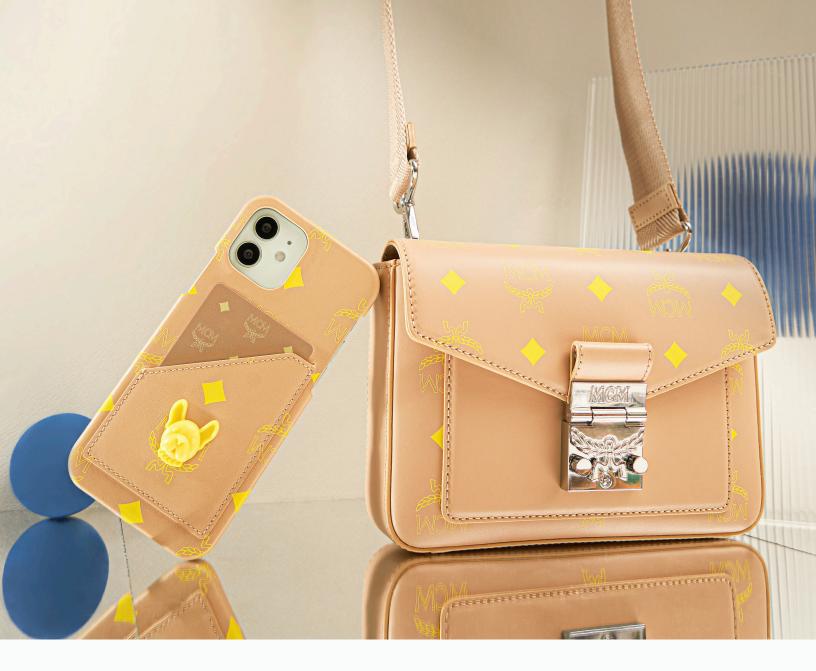

M PUP IPHONE CASE WITH CARD SLOT

THB 7,200 NOW THB 5,760

THB 23,700 NOW THB 18,960

M PUP CARD CASE IN COLOR SPLASH LOGO LEATHER

THB 6,700 NOW THB 5,360

LANYARD PHONE CASE IN COLOR SPLASH LOGO LEATHER

THB 14,800 NOW THB 11,840

THB 6,400 NOW THB 5,120

M PUP CARD CASE IN COLOR SPLASH LOGO LEATHER

THB 6,700 NOW THB 5,360

M PUP IPHONE CASE WITH CARD SLOT

THB 7,200 NOW THB 5,760