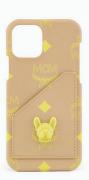

M PUP IPHONE CASE WITH CARD SLOT

THB 7,200 NOW THB 5,760

THB 23,700 NOW THB 18,960

M PUP CARD CASE IN COLOR SPLASH LOGO LEATHER

THB 6,700 NOW THB 5,360

LANYARD PHONE CASE IN COLOR SPLASH LOGO LEATHER

THB 14,800 NOW THB 11,840

THB 6,400 NOW THB 5,120

M PUP CARD CASE IN COLOR SPLASH LOGO LEATHER

THB 6,700 NOW THB 5,360

M PUP IPHONE CASE WITH CARD SLOT

THB 7,200 NOW THB 5,760