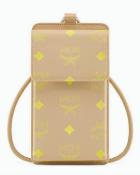

M PUP IPHONE CASE WITH CARD SLOT

THB 7,200 NOW THB 5,760

THB 23,700 NOW THB 18,960

M PUP CARD CASE IN COLOR SPLASH LOGO LEATHER

THB 6,700 NOW THB 5,360

LANYARD PHONE CASE IN COLOR SPLASH LOGO LEATHER

THB 14,800 NOW THB 11,840

THB 23,700 NOW THB 18,960

LANYARD PHONE CASE IN COLOR SPLASH LOGO LEATHER

THB 14,800 NOW THB 11,840

KEY POUCH IN COLOR SPLASH LOGO LEATHER

THB 7,600 NOW THB 6,080

N/S CARD CASE IN COLOR SPLASH LOGO LEATHER

THB 6,400 NOW THB 5,120

M PUP CARD CASE IN COLOR SPLASH LOGO LEATHER

THB 6,700 NOW THB 5,360

M PUP IPHONE CASE WITH CARD SLOT

THB 7,200 NOW THB 5,760