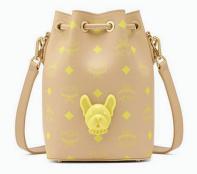

N/S CARD CASE IN COLOR SPLASH LOGO LEATHER

THB 6,400 NOW THB 5,120

ZIP POUCH IN COLOR SPLASH LOGO LEATHER

THB 18,900 NOW THB 15,120

MILLIE CROSSBODY IN COLOR SPLASH LOGO LEATHER

THB 29,200 NOW THB 23,360

M PUP DRAWSTRING BAG IN COLOR SPLASH LOGO LEATHER

THB 23,700 NOW THB 18,960

LANYARD PHONE CASE IN COLOR SPLASH LOGO LEATHER

THB 14,800 NOW THB 11,840

KEY POUCH IN COLOR SPLASH LOGO LEATHER

THB 7,600 NOW THB 6,080

N/S CARD CASE IN COLOR SPLASH LOGO LEATHER