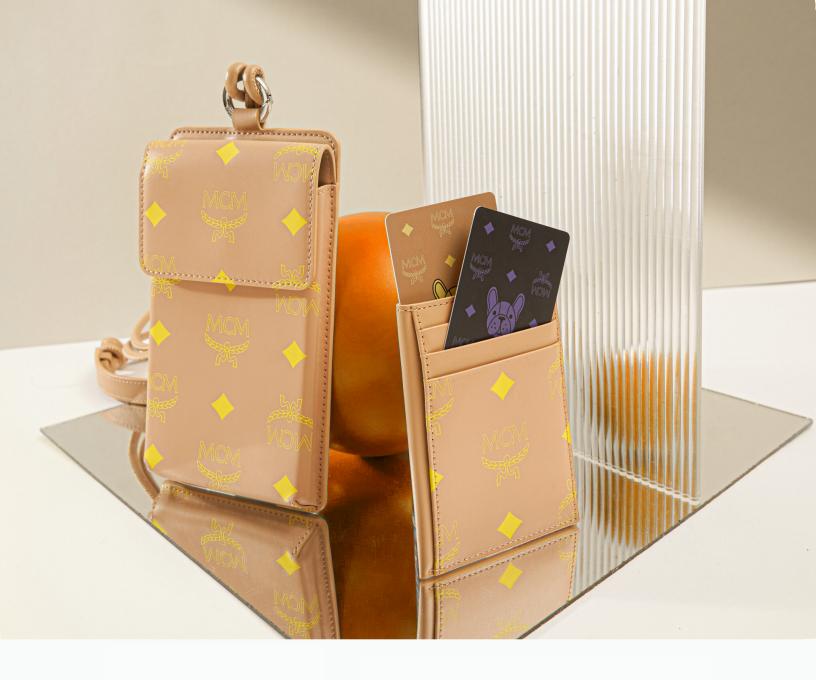

M PUP IPHONE CASE WITH CARD SLOT

THB 7,200 NOW THB 5,760

THB 23,700 NOW THB 18,960

M PUP CARD CASE IN COLOR SPLASH LOGO LEATHER

THB 6,700 NOW THB 5,360

LANYARD PHONE CASE IN COLOR SPLASH LOGO LEATHER

THB 14,800 NOW THB 11,840

THB 23,700 NOW THB 18,960

LANYARD PHONE CASE IN COLOR SPLASH LOGO LEATHER

THB 14,800 NOW THB 11,840

KEY POUCH IN COLOR SPLASH LOGO LEATHER

THB 7,600 NOW THB 6,080

N/S CARD CASE IN COLOR SPLASH LOGO LEATHER

THB 6,400 NOW THB 5,120

M PUP CARD CASE IN COLOR SPLASH LOGO LEATHER

THB 6,700 NOW THB 5,360

M PUP IPHONE CASE WITH CARD SLOT

THB 7,200 NOW THB 5,760