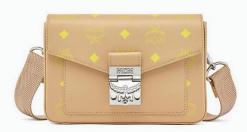

## MCM E-CATALOG

ZIP POUCH IN COLOR SPLASH LOGO LEATHER

THB 18,900 NOW THB 15,120

KEY POUCH IN COLOR SPLASH LOGO LEATHER

> THB 7,600 NOW THB 6,080

MILLIE CROSSBODY IN COLOR SPLASH LOGO LEATHER

THB 29,200 NOW THB 23,360

N/S CARD CASE IN COLOR SPLASH LOGO LEATHER

THB 6,400 NOW THB 5,120

ZIP POUCH IN COLOR SPLASH LOGO LEATHER

THB 18,900 NOW THB 15,120

MILLIE CROSSBODY IN COLOR SPLASH LOGO LEATHER

THB 29,200 NOW THB 23,360

M PUP DRAWSTRING BAG IN COLOR SPLASH LOGO LEATHER