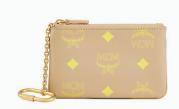

## MCM E-CATALOG

ZIP POUCH IN COLOR SPLASH LOGO LEATHER

THB 18,900 NOW THB 15,120

KEY POUCH IN COLOR SPLASH LOGO LEATHER

> THB 7,600 NOW THB 6,080

MILLIE CROSSBODY IN COLOR SPLASH LOGO LEATHER

THB 29,200 NOW THB 23,360

THB 23,700 NOW THB 18,960

LANYARD PHONE CASE IN COLOR SPLASH LOGO LEATHER

THB 14,800 NOW THB 11,840

KEY POUCH IN COLOR SPLASH LOGO LEATHER

THB 7,600 NOW THB 6,080

N/S CARD CASE IN COLOR SPLASH LOGO LEATHER