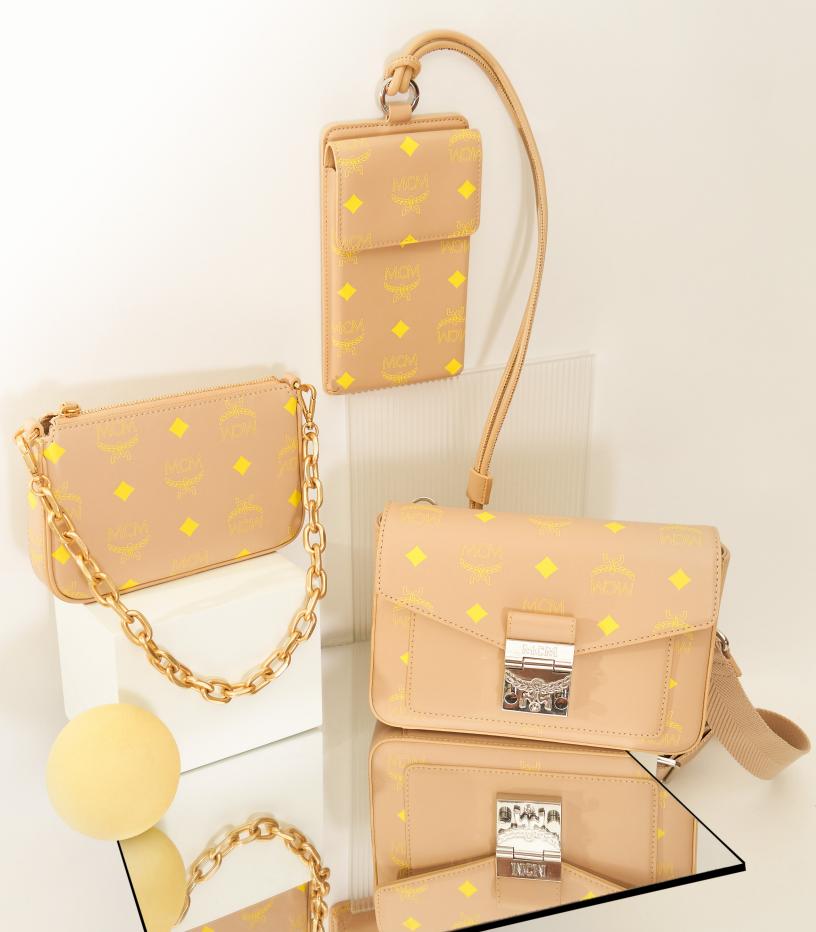

N/S CARD CASE IN COLOR SPLASH LOGO LEATHER

THB 6,400 NOW THB 5,120

ZIP POUCH IN COLOR SPLASH LOGO LEATHER

THB 18,900 NOW THB 15,120

MILLIE CROSSBODY IN COLOR SPLASH LOGO LEATHER

THB 29,200 NOW THB 23,360

M PUP DRAWSTRING BAG IN COLOR SPLASH LOGO LEATHER

THB 23,700 NOW THB 18,960

LANYARD PHONE CASE IN COLOR SPLASH LOGO LEATHER

THB 14,800 NOW THB 11,840

KEY POUCH IN COLOR SPLASH LOGO LEATHER

THB 7,600 NOW THB 6,080

N/S CARD CASE IN COLOR SPLASH LOGO LEATHER

THB 6,400 NOW THB 5,120

M PUP CARD CASE IN COLOR SPLASH LOGO LEATHER

THB 6,700 NOW THB 5,360

M PUP IPHONE CASE WITH CARD SLOT

THB 7,200 NOW THB 5,760