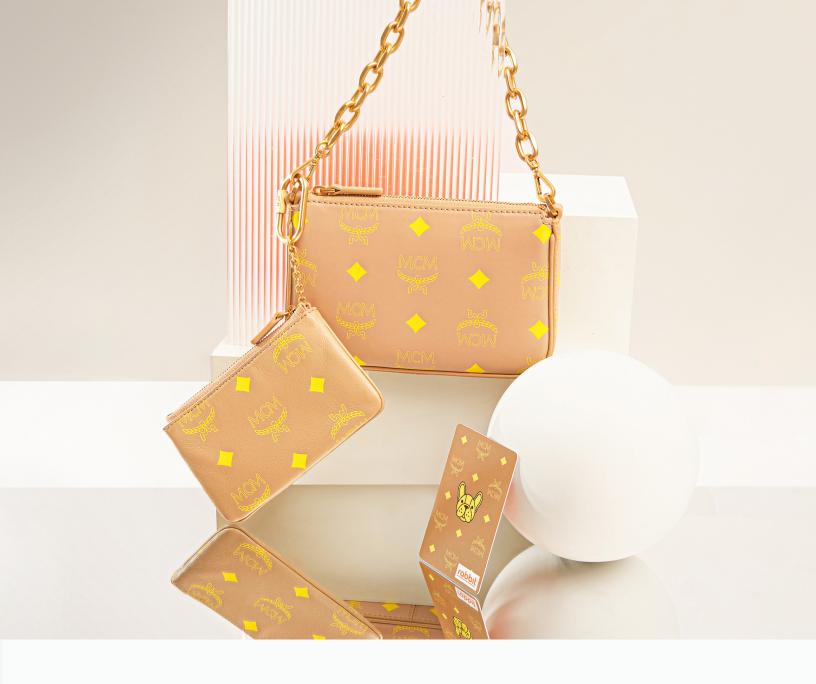

## MCM E-CATALOG

ZIP POUCH IN COLOR SPLASH LOGO LEATHER

THB 18,900 NOW THB 15,120

KEY POUCH IN COLOR SPLASH LOGO LEATHER

> THB 7,600 NOW THB 6,080

MILLIE CROSSBODY IN COLOR SPLASH LOGO LEATHER

THB 29,200 NOW THB 23,360

M PUP IPHONE CASE WITH CARD SLOT

THB 7,200 NOW THB 5,760

THB 23,700 NOW THB 18,960

M PUP CARD CASE IN COLOR SPLASH LOGO LEATHER

THB 6,700 NOW THB 5,360

LANYARD PHONE CASE IN COLOR SPLASH LOGO LEATHER

THB 14,800 NOW THB 11,840

## GET FREE MCM X RABBIT CARD ON ANY PURCHASE VIA LINE ONLY

22 APR '22 - 30 APR '22