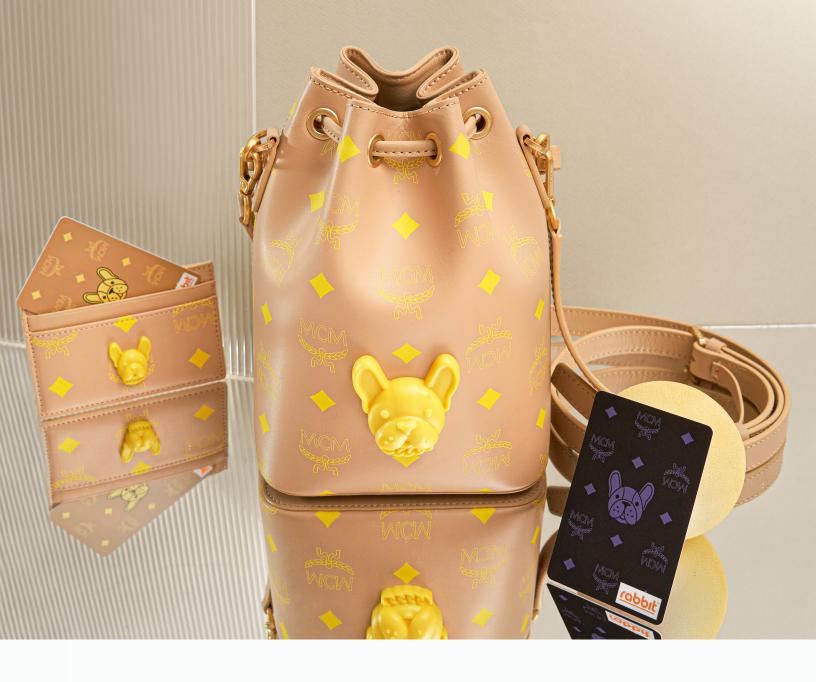

N/S CARD CASE IN COLOR SPLASH LOGO LEATHER

THB 6,400 NOW THB 5,120

ZIP POUCH IN COLOR SPLASH LOGO LEATHER

THB 18,900 NOW THB 15,120

MILLIE CROSSBODY IN COLOR SPLASH LOGO LEATHER

THB 29,200 NOW THB 23,360

M PUP DRAWSTRING BAG IN COLOR SPLASH LOGO LEATHER

THB 23,700 NOW THB 18,960

LANYARD PHONE CASE IN COLOR SPLASH LOGO LEATHER

THB 14,800 NOW THB 11,840

KEY POUCH IN COLOR SPLASH LOGO LEATHER

THB 7,600 NOW THB 6,080

N/S CARD CASE IN COLOR SPLASH LOGO LEATHER