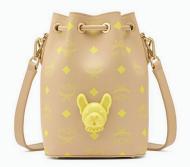

N/S CARD CASE IN COLOR SPLASH LOGO LEATHER

THB 6,400 NOW THB 5,120

ZIP POUCH IN COLOR SPLASH LOGO LEATHER

THB 18,900 NOW THB 15,120

MILLIE CROSSBODY IN COLOR SPLASH LOGO LEATHER

THB 29,200 NOW THB 23,360

M PUP DRAWSTRING BAG IN COLOR SPLASH LOGO LEATHER

THB 23,700 NOW THB 18,960

LANYARD PHONE CASE IN COLOR SPLASH LOGO LEATHER

THB 14,800 NOW THB 11,840

KEY POUCH IN COLOR SPLASH LOGO LEATHER

THB 7,600 NOW THB 6,080

N/S CARD CASE IN COLOR SPLASH LOGO LEATHER