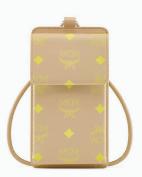

M PUP IPHONE CASE WITH CARD SLOT

THB 7,200 NOW THB 5,760

THB 23,700 NOW THB 18,960

M PUP CARD CASE IN COLOR SPLASH LOGO LEATHER

THB 6,700 NOW THB 5,360

LANYARD PHONE CASE IN COLOR SPLASH LOGO LEATHER

THB 14,800 NOW THB 11,840

THB 23,700 NOW THB 18,960

LANYARD PHONE CASE IN COLOR SPLASH LOGO LEATHER

THB 14,800 NOW THB 11,840

KEY POUCH IN COLOR SPLASH LOGO LEATHER

THB 7,600 NOW THB 6,080

N/S CARD CASE IN COLOR SPLASH LOGO LEATHER