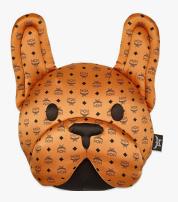

M PUP LOGO CAP IN ORGANIC COTTON

THB 8,700

M PUP SILK SATIN CUSHION

THB 10,900

M PUP RUG

THB 12,800

ZIP POUCH IN COLOR SPLASH LOGO LEATHER

THB 18,900