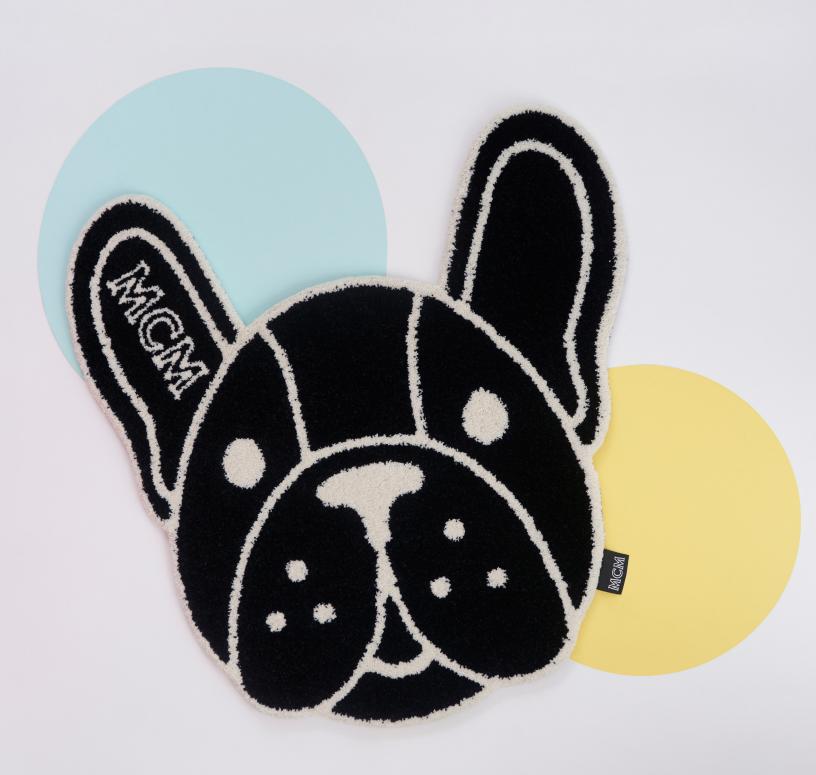

M PUP LOGO CAP IN ORGANIC COTTON

THB 8,700

M PUP SILK SATIN CUSHION

THB 10,900

M PUP RUG

THB 12,800

ZIP POUCH IN COLOR SPLASH LOGO LEATHER

THB 18,900