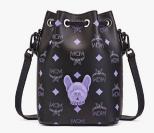

## MCM E-CATALOG

0

M PUP DRAWSTRING BAG IN COLOR SPLASH LOGO LEATHER

THB 23,700

M PUP DRAWSTRING BAG IN COLOR SPLASH LOGO LEATHER

THB 23,700

M PUP IPHONE CASE WITH CARD SLOT

THB 7,200