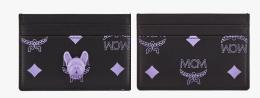

M PUP IPHONE CASE WITH CARD SLOT

THB 7,200

M PUP IPHONE CASE WITH CARD SLOT

M PUP CARD CASE IN COLOR SPLASH LOGO LEATHER

THB 6,700

M PUP CHARM

THB 6,700

THB 6,700

THB 6,700

M PUP CARD CASE IN COLOR SPLASH LOGO LEATHER

THB 6,700

M PUP CHARM

THB 6,700

WOMEN'S M PUP HOODIE IN ORGANIC COTTON SIZE : S,M,L THB 15,900 MEN'S M PUP HOODIE IN OR-GANIC COTTON SIZE : M,L THB 15,900