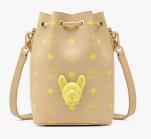

## MCM E-CATALOG

0

M PUP DRAWSTRING BAG IN COLOR SPLASH LOGO LEATHER

THB 23,700

M PUP DRAWSTRING BAG IN COLOR SPLASH LOGO LEATHER

THB 23,700

M PUP IPHONE CASE WITH CARD SLOT

THB 7,200