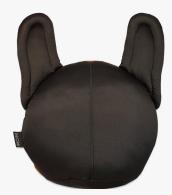

M PUP LOGO CAP IN ORGANIC COTTON

THB 8,700

M PUP SILK SATIN CUSHION

THB 10,900

M PUP RUG

THB 12,800

ZIP POUCH IN COLOR SPLASH LOGO LEATHER

THB 18,900