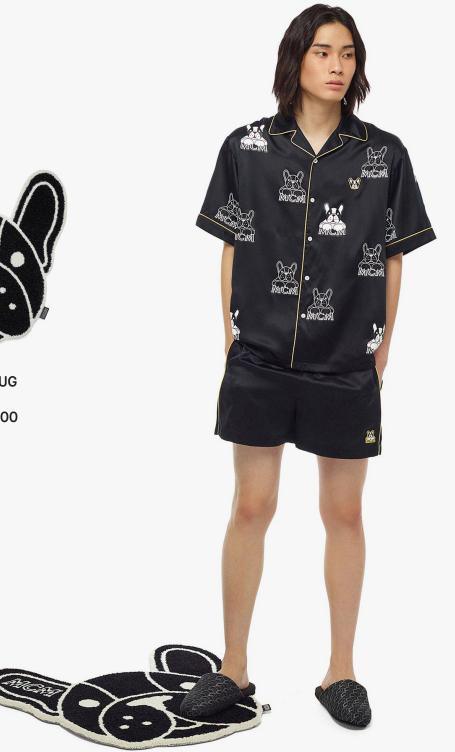

M PUP LOGO CAP IN ORGANIC COTTON

THB 8,700

M PUP SILK SATIN CUSHION

THB 10,900

M PUP RUG

THB 12,800

ZIP POUCH IN COLOR SPLASH LOGO LEATHER

THB 18,900