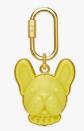

THB 6,700

M PUP CARD CASE IN COLOR SPLASH LOGO LEATHER

THB 6,700

M PUP CHARM

THB 6,700

WOMEN'S M PUP HOODIE IN ORGANIC COTTON SIZE : S,M,L THB 15,900 MEN'S M PUP HOODIE IN OR-GANIC COTTON SIZE : M,L THB 15,900