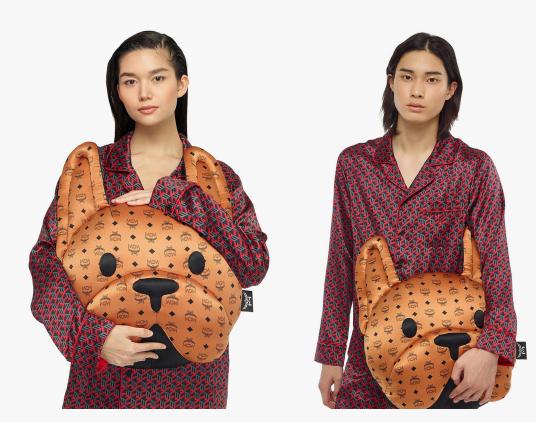

M PUP LOGO CAP IN ORGANIC COTTON

THB 8,700

M PUP SILK SATIN CUSHION

THB 10,900

M PUP RUG

THB 12,800

ZIP POUCH IN COLOR SPLASH LOGO LEATHER

THB 18,900