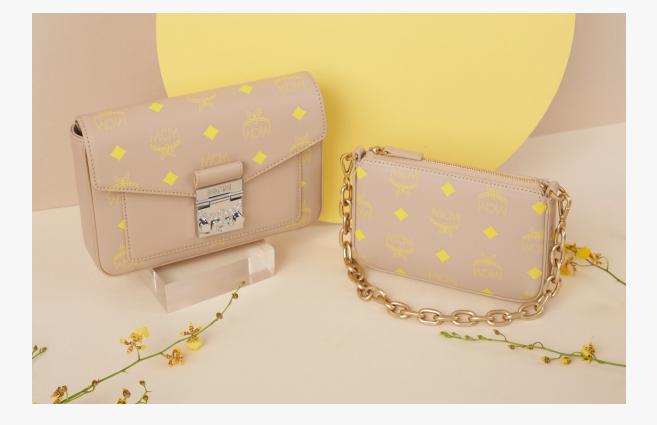

MILLIE CROSSBODY IN COLOR SPLASH LOGO LEATHER

THB 29,200

OPEN DAILY (10AM-8PM)

LINE: @MCMTHAILAND CALL CENTER: 06-5526-6608

CONTACT US