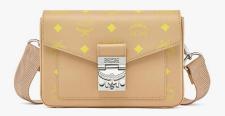

MILLIE CROSSBODY IN COLOR SPLASH LOGO LEATHER

THB 29,200

OPEN DAILY (10AM-8PM)

LINE: @MCMTHAILAND CALL CENTER: 06-5526-6608

CONTACT US