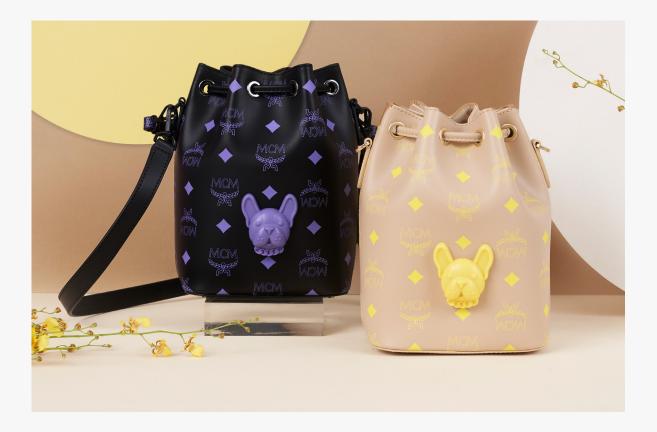

## MCM E-CATALOG

0

M PUP DRAWSTRING BAG IN COLOR SPLASH LOGO LEATHER

THB 23,700

M PUP DRAWSTRING BAG IN COLOR SPLASH LOGO LEATHER

THB 23,700

M PUP IPHONE CASE WITH CARD SLOT

THB 7,200