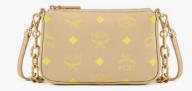

MILLIE CROSSBODY IN COLOR SPLASH LOGO LEATHER

THB 29,200

OPEN DAILY (10AM-8PM)

LINE: @MCMTHAILAND CALL CENTER: 06-5526-6608

CONTACT US