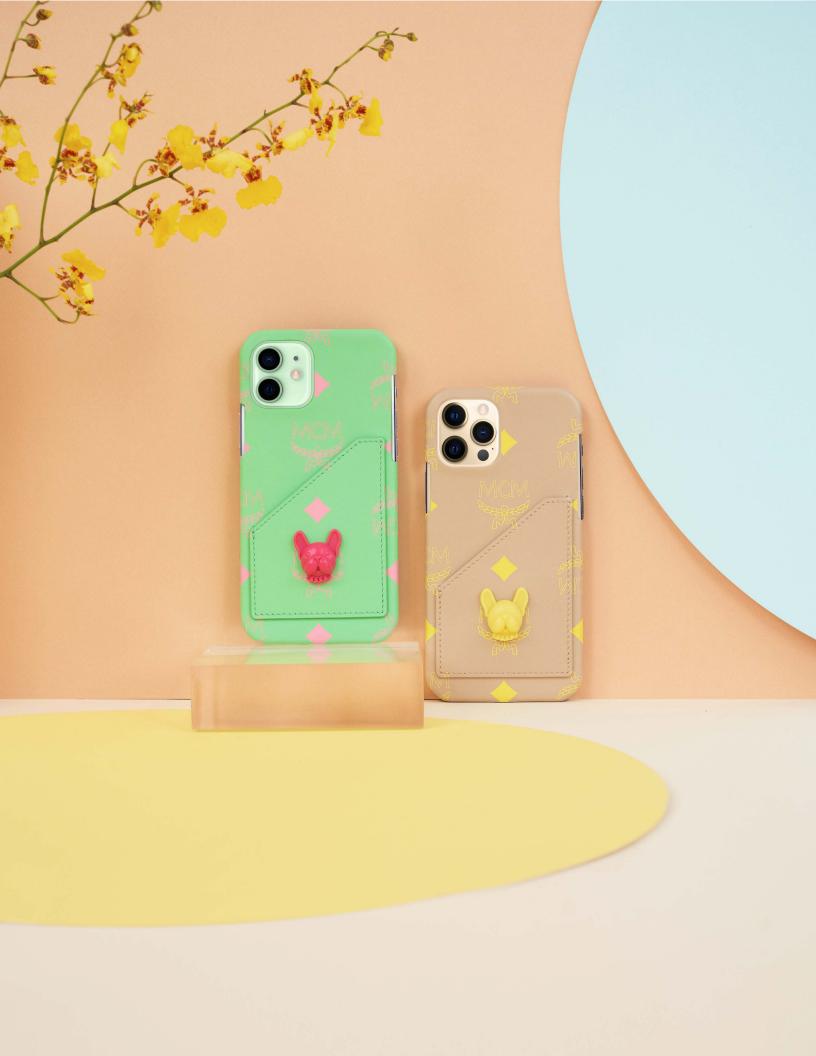

## MCM E-CATALOG

0

M PUP DRAWSTRING BAG IN COLOR SPLASH LOGO LEATHER

THB 23,700

M PUP DRAWSTRING BAG IN COLOR SPLASH LOGO LEATHER

THB 23,700

M PUP IPHONE CASE WITH CARD SLOT

THB 7,200

M PUP IPHONE CASE WITH CARD SLOT

THB 7,200

M PUP IPHONE CASE WITH CARD SLOT

M PUP CARD CASE IN COLOR SPLASH LOGO LEATHER

THB 6,700

M PUP CHARM

THB 6,700

THB 6,700