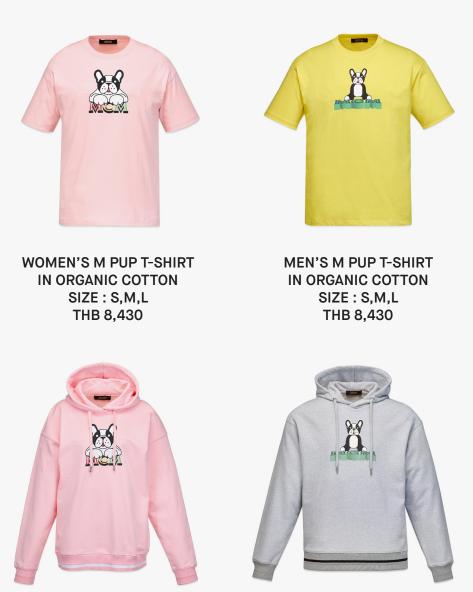

THB 6,700

M PUP CARD CASE IN COLOR SPLASH LOGO LEATHER

THB 6,700

M PUP CHARM

THB 6,700

WOMEN'S M PUP HOODIE IN ORGANIC COTTON SIZE : S,M,L THB 15,900 MEN'S M PUP HOODIE IN OR-GANIC COTTON SIZE : M,L THB 15,900