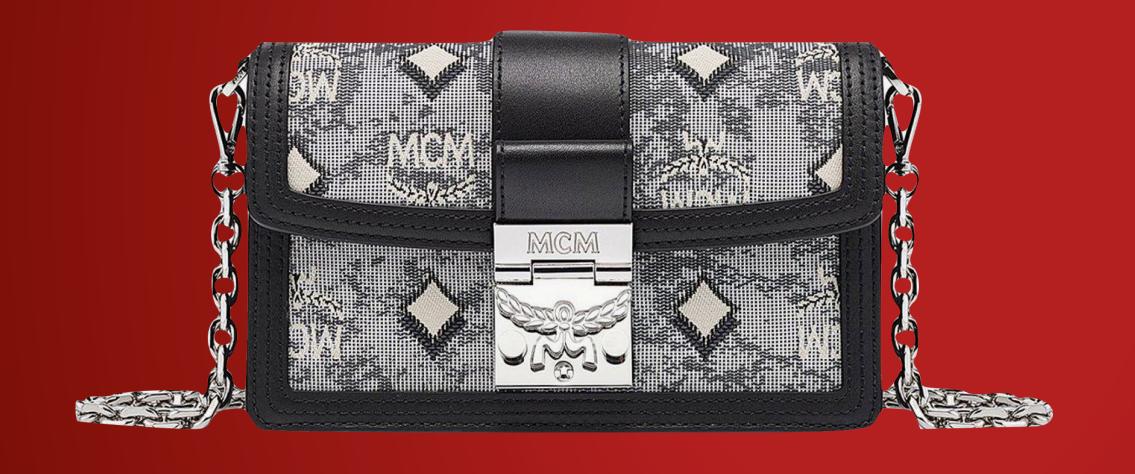

#### 15% OFF

GRETL IN VINTAGE JACQUARD
THB 26,400

CARD CASE
THB 5,400

WAS THB 31,800 NOW THB 27,030

KLASSIK TOTE (SMALL)
THB 22,700

LANYARD PHONE CASE
THB 11,800

WAS THB 34,500 NOW THB 29,325