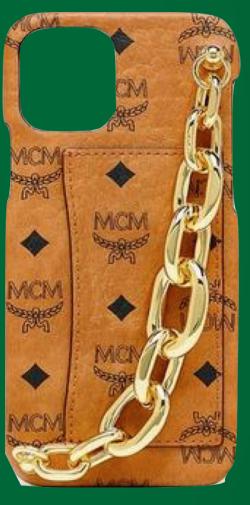

#### 15% OFF

MCM ZOO RABBIT BUCKET BAG THB 19,700

RABBIT CHARM
THB 8,100

WAS THB 27,800 NOW THB 23,630

CYLINDER CROSSBODY (SMALL)
THB 24,300

IPHONE 12 PRO CASE WITH CHAIN HANDLE THB 7,300

WAS THB 31,600 NOW THB 26,860