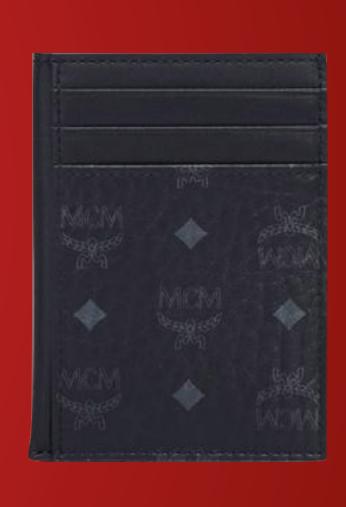

15% OFF

ZIP AROUND WALLET
THB 12,700

CARD CASE
THB 5,100

WAS THB 17,800 NOW THB 15,130

15% OFF

CROSSBODY PHONE WALLET
THB 13,500

CARD CASE
THB 5,400

WAS THB 18,900 NOW THB 16,065