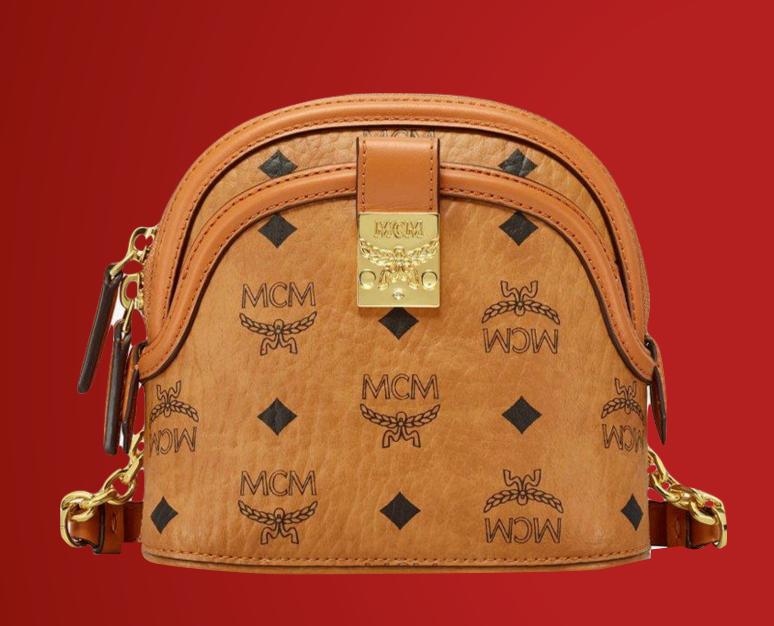

#### 30% OFF

ANNA CROSSBODY (MINI)
THB 22,300

MCM COLLECTION STRAP
THB 7,500

WAS THB 29,800 NOW THB 20,860

40% OFF

SHOULDER BAG (MINI)
THB 24,900

TRIFOLD WALLET (MINI)
THB 11,300

WAS THB 36,200 NOW THB 21,720