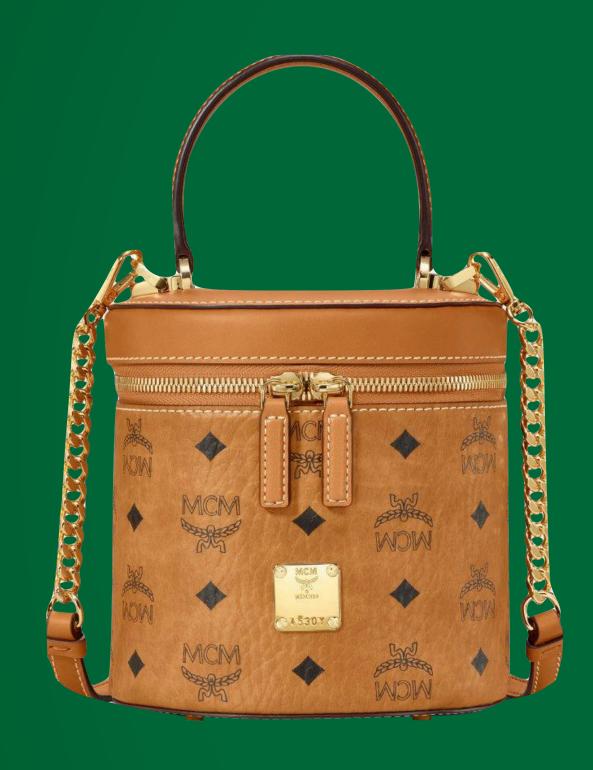

#### 15% OFF

MCM ZOO RABBIT BUCKET BAG THB 19,700

RABBIT CHARM
THB 8,100

WAS THB 27,800 NOW THB 23,630

CYLINDER CROSSBODY (SMALL)
THB 24,300

IPHONE 12 PRO CASE WITH CHAIN HANDLE THB 7,300

WAS THB 31,600 NOW THB 26,860