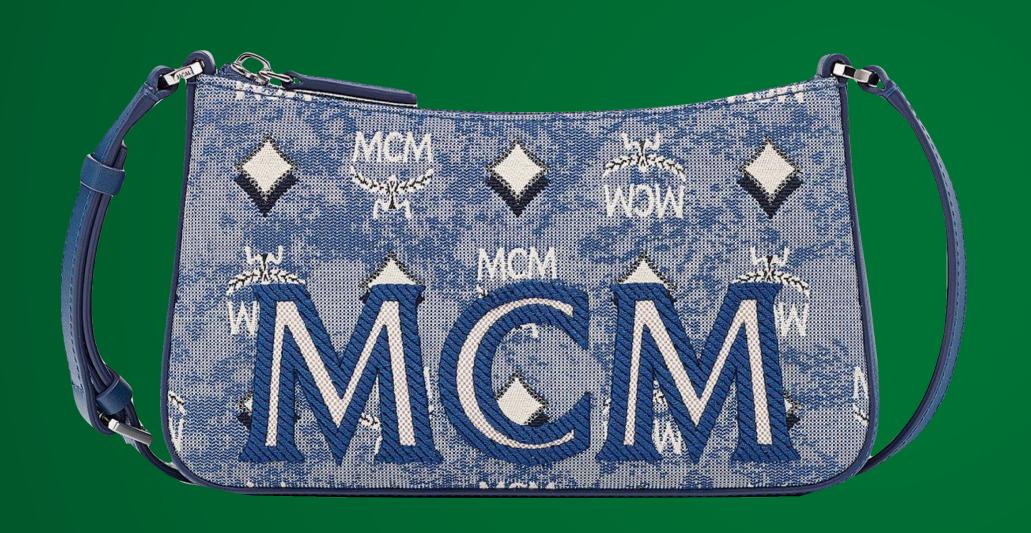

40% OFF

TOTE (SMALL)

THB 29,000

TRIFOLD WALLET (MINI)
THB 11,300

WAS THB 40,300 NOW THB 24,180