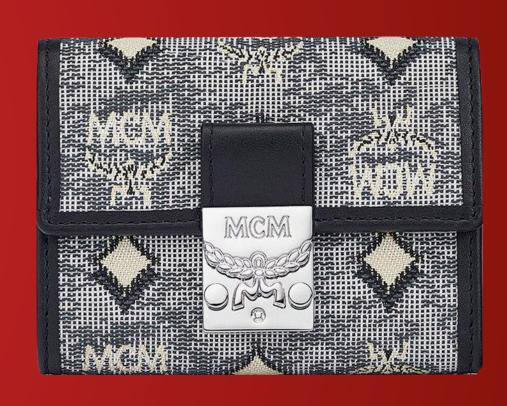

#### 15% OFF

GRETL IN VINTAGE JACQUARD
THB 26,400

CARD CASE
THB 5,400

WAS THB 31,800 NOW THB 27,030

KLASSIK TOTE (SMALL)
THB 22,700

LANYARD PHONE CASE
THB 11,800

WAS THB 34,500 NOW THB 29,325