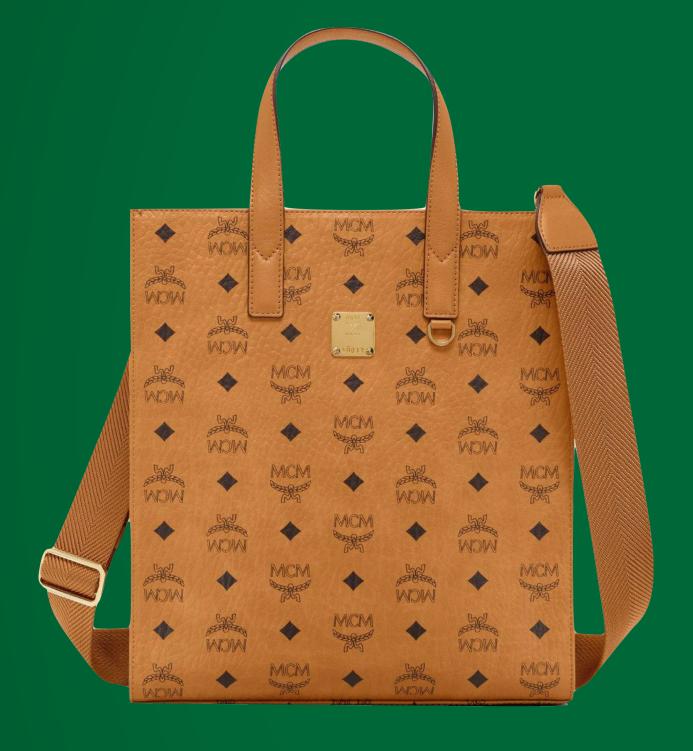

15% OFF

TRACY CARD HOLDER
THB 13,100

PATRICIA ZIP CARD CASE
THB 8,500

WAS THB 21,600 NOW THB 18,360

KLASSIK TOTE (X-MINI)
THB 20,100

MINI BIFOLD CARD WALLET
THB 6,900

WAS THB 27,000 NOW THB 22,950