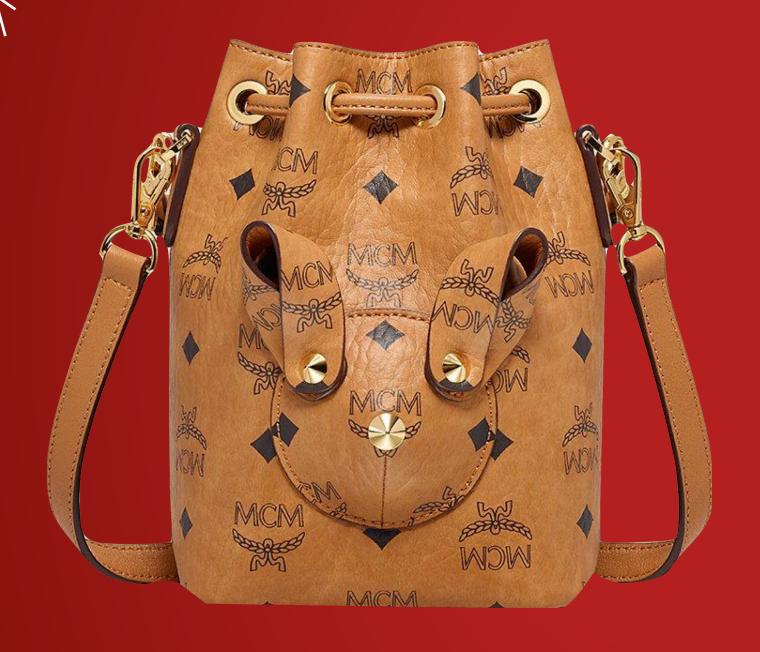

#### 15% OFF

MCM ZOO RABBIT BUCKET BAG THB 19,700

RABBIT CHARM
THB 8,100

WAS THB 27,800 NOW THB 23,630

CYLINDER CROSSBODY (SMALL)
THB 24,300

IPHONE 12 PRO CASE WITH CHAIN HANDLE THB 7,300

WAS THB 31,600 NOW THB 26,860