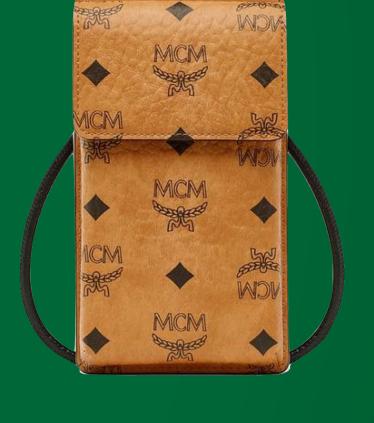

15% OFF

ZIP AROUND WALLET
THB 12,700

CARD CASE
THB 5,100

WAS THB 17,800 NOW THB 15,130

15% OFF

CROSSBODY PHONE WALLET
THB 13,500

CARD CASE
THB 5,400

WAS THB 18,900 NOW THB 16,065