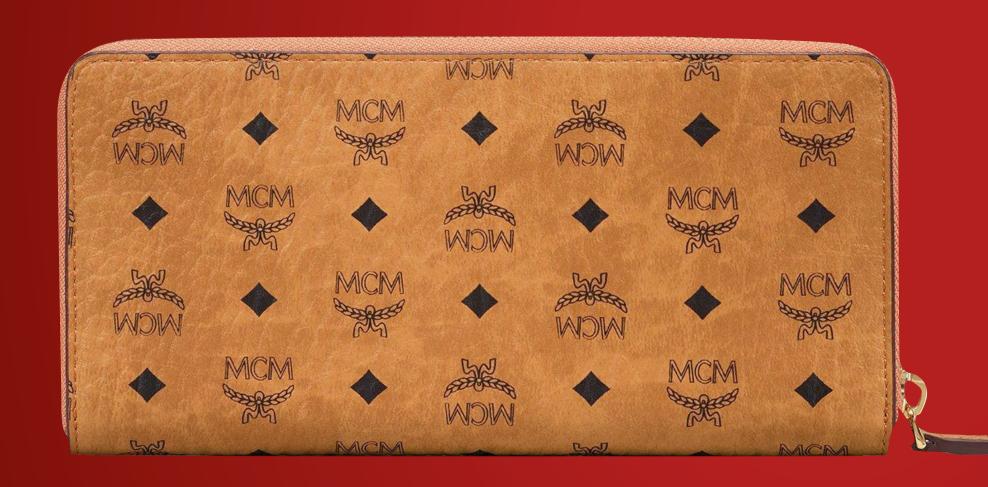

15% OFF

ZIP AROUND WALLET
THB 12,700

CARD CASE
THB 5,100

WAS THB 17,800 NOW THB 15,130

15% OFF

CROSSBODY PHONE WALLET
THB 13,500

CARD CASE
THB 5,400

WAS THB 18,900 NOW THB 16,065