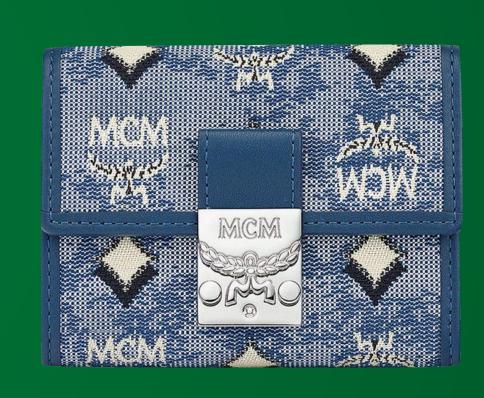

40% OFF

TOTE (SMALL)

THB 29,000

TRIFOLD WALLET (MINI)
THB 11,300

WAS THB 40,300 NOW THB 24,180