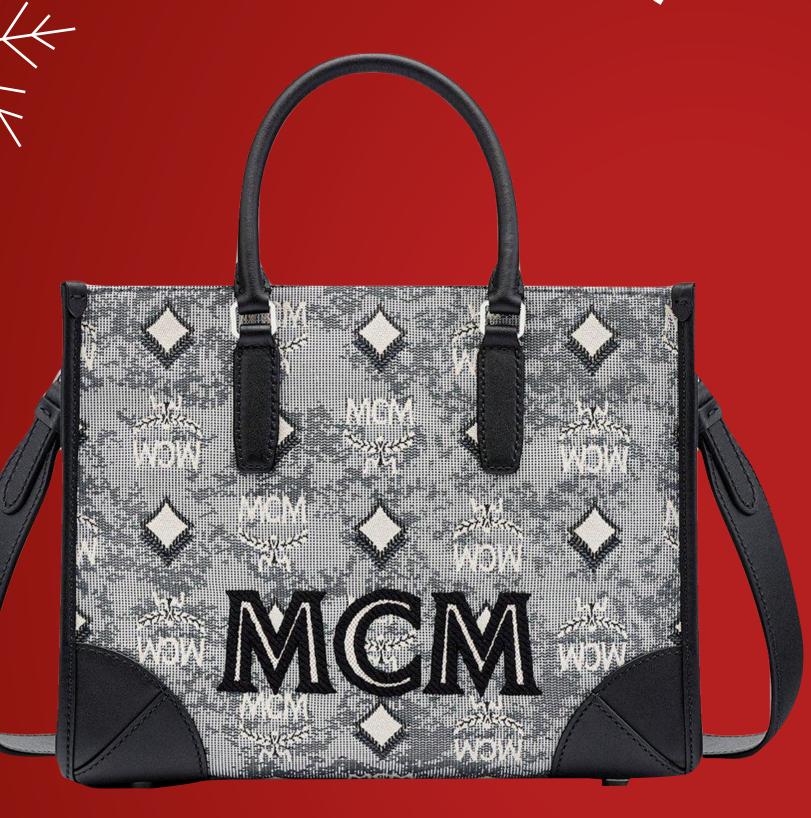

#### 15% OFF

GRETL IN VINTAGE JACQUARD
THB 26,400

CARD CASE
THB 5,400

WAS THB 31,800 NOW THB 27,030

KLASSIK TOTE (SMALL)
THB 22,700

LANYARD PHONE CASE
THB 11,800

WAS THB 34,500 NOW THB 29,325