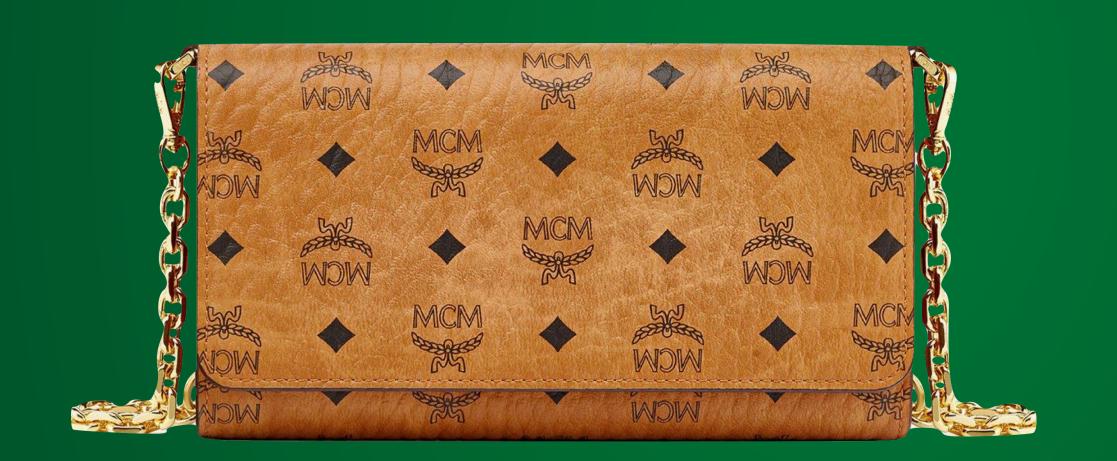

15% OFF

ZIP AROUND WALLET
THB 12,700

CARD CASE
THB 5,100

WAS THB 17,800 NOW THB 15,130

15% OFF

CROSSBODY PHONE WALLET
THB 13,500

CARD CASE
THB 5,400

WAS THB 18,900 NOW THB 16,065