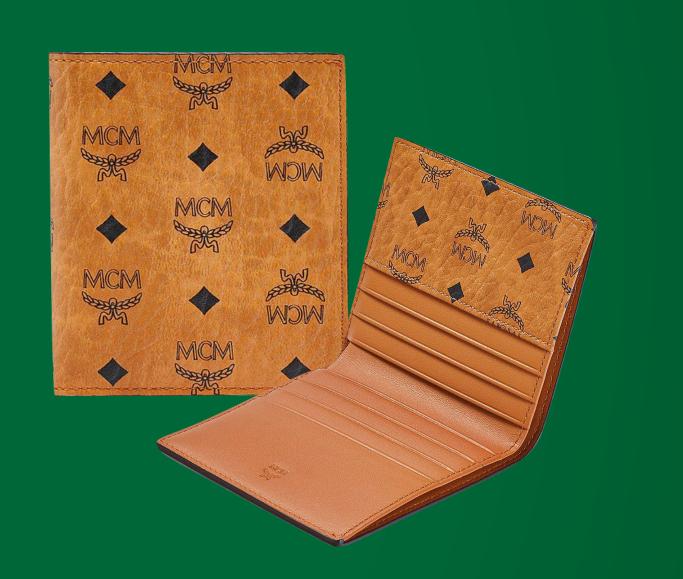

15% OFF

ZIP AROUND WALLET
THB 12,700

CARD CASE
THB 5,100

WAS THB 17,800 NOW THB 15,130

15% OFF

CROSSBODY PHONE WALLET
THB 13,500

CARD CASE
THB 5,400

WAS THB 18,900 NOW THB 16,065