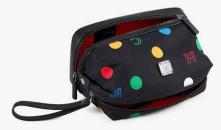

FULL PRICE: 18,700 NOW: 13,090

WASH BAG IN POLKA DOT NYLON

> FULL PRICE: 14,900 NOW: 10,430

PATRICIA CROSSBODY WALLET IN COLORBLOCK VISETOS

FULL PRICE: 15,000 NOW: 10,500

SHOPPER IN LOGO GLITCH CANVAS

> FULL PRICE: 23,600 NOW: 16,520