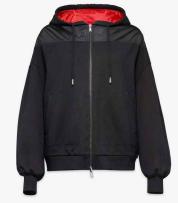

WOMEN'S REVERSIBLE ZIP HOODIE

> FULL PRICE: 35,200 NOW: 21,120

MEN'S DENIM SHIRT

FULL PRICE: 22,500 NOW: 13,500

MEN'S BEAR ANIMATION PRINT T-SHIRT SIZE: S,M,L FULL PRICE: 10,200 NOW: 6,120

MEN'S BEAR ANIMATION PATCH HOODIE SIZE: S,M,L