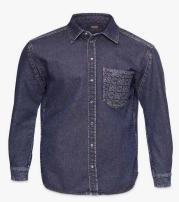

WOMEN'S REVERSIBLE ZIP HOODIE

> FULL PRICE: 35,200 NOW: 21,120

MEN'S DENIM SHIRT

FULL PRICE: 22,500 NOW: 13,500

MEN'S BEAR ANIMATION PRINT T-SHIRT SIZE: S,M,L FULL PRICE: 10,200 NOW: 6,120

MEN'S BEAR ANIMATION PATCH HOODIE SIZE: S,M,L