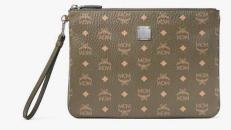

FULL PRICE: 14,400 NOW: 10,080

WRISTLET ZIP POUCH IN ORIGINAL VISETOS

> FULL PRICE: 13,000 NOW: 9,100

WRISTLET ZIP POUCH IN BERLIN BEAR VISETOS

> FULL PRICE: 13,900 NOW: 9,730

KLASSIK BARREL CROSSBODY IN VISETOS