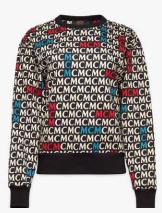

#### **CLASSIC CAP IN VISETOS**

FULL PRICE: 10,000 NOW: 6,000

MEN'S T-SHIRT IN LOGO GLITCH SIZE: S

> FULL PRICE: 8,600 NOW: 5,160

MEN'S T-SHIRT IN LOGO GLITCH SIZE: M

> FULL PRICE: 8,600 NOW: 5,160

WOMEN'S MONOGRAM SWEATSHIRT SIZE: L,S FULL PRICE: 15,800 NOW: 9,480