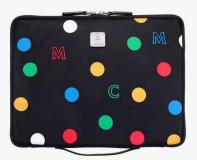

#### END OF SEASON SALE 30%

IPHONE 11 CASE IN ORIGINAL VISETOS

FULL PRICE: 5,100 NOW: 3,570

IPHONE 11 PRO CASE IN ORIGINAL VISETO

> FULL PRICE: 5,100 NOW: 3,570

13" IPAD CASE IN POLKA DOT NYLON

> FULL PRICE: 13,000 NOW: 9,100

11" IPAD CASE IN POLKA DOT NYLON

> FULL PRICE: 11,800 NOW: 8,260

2D PATRICIA CHARM IN VISETOS

FULL PRICE: 7,500 NOW: 5,250

PATRICIA SATCHEL 2D CHARM IN VISETOS

> FULL PRICE: 7,500 NOW: 5,250

STARK BACKPACK 2D CHARM IN VISETOS 2D PATRICIA CHARM IN VISETOS