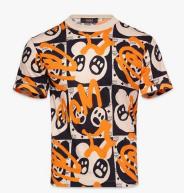

WOMEN'S REVERSIBLE ZIP HOODIE

> FULL PRICE: 35,200 NOW: 21,120

MEN'S DENIM SHIRT

FULL PRICE: 22,500 NOW: 13,500

MEN'S BEAR ANIMATION PRINT T-SHIRT SIZE: S,M,L FULL PRICE: 10,200 NOW: 6,120

MEN'S BEAR ANIMATION PATCH HOODIE SIZE: S,M,L