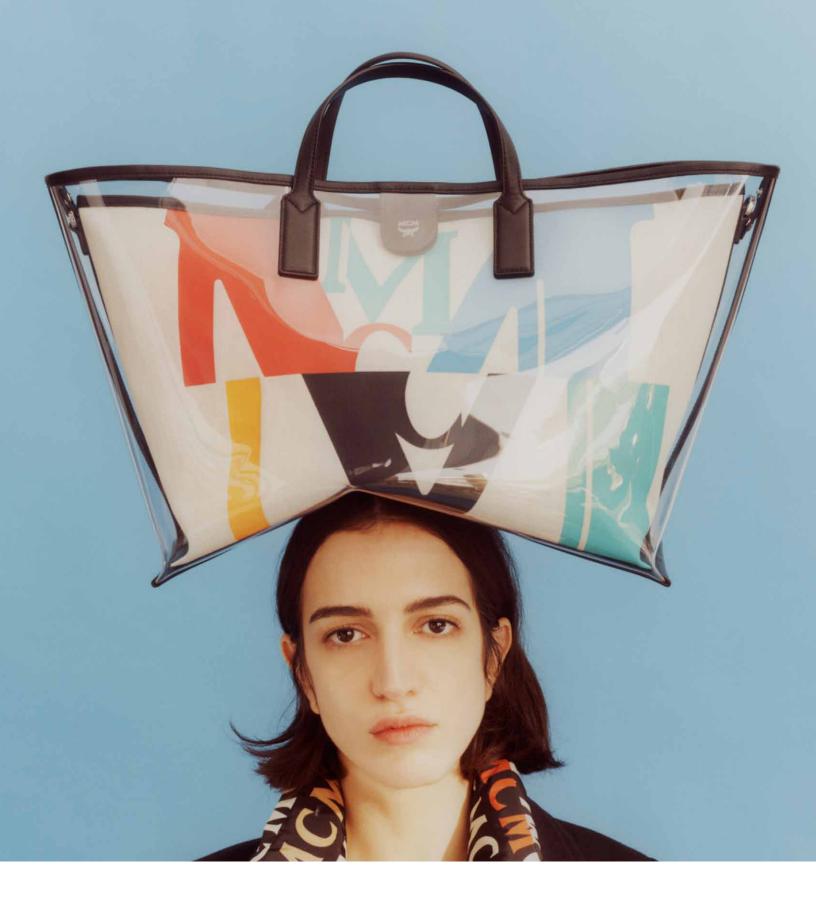

FULL PRICE: 18,700 NOW: 13,090

WASH BAG IN POLKA DOT NYLON

> FULL PRICE: 14,900 NOW: 10,430

PATRICIA CROSSBODY WALLET IN COLORBLOCK VISETOS

FULL PRICE: 15,000 NOW: 10,500

SHOPPER IN LOGO GLITCH CANVAS

> FULL PRICE: 23,600 NOW: 16,520