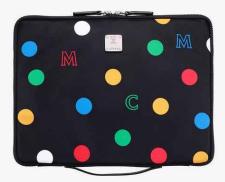

#### END OF SEASON SALE 30%

IPHONE 11 CASE IN ORIGINAL VISETOS

FULL PRICE: 5,100 NOW: 3,570

IPHONE 11 PRO CASE IN ORIGINAL VISETO

> FULL PRICE: 5,100 NOW: 3,570

13" IPAD CASE IN POLKA DOT NYLON

> FULL PRICE: 13,000 NOW: 9,100

11" IPAD CASE IN POLKA DOT NYLON

> FULL PRICE: 11,800 NOW: 8,260

2D PATRICIA CHARM IN VISETOS

FULL PRICE: 7,500 NOW: 5,250

PATRICIA SATCHEL 2D CHARM IN VISETOS

> FULL PRICE: 7,500 NOW: 5,250

STARK BACKPACK 2D CHARM IN VISETOS 2D PATRICIA CHARM IN VISETOS