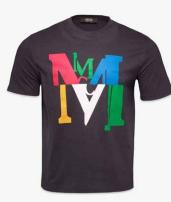

> FULL PRICE: 19,200 NOW: 11,520

MEN'S MONOGRAM T-SHIRT SIZE: L

> FULL PRICE: 13,000 NOW: 7,800