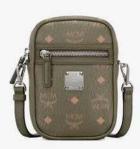

STARK SIDE STUDS BACKPACK IN VISETOS

> FULL PRICE: 31,200 NOW: 21,840

N/S TECH CROSSBODY IN VISETOS LEATHER BLOCK

FULL PRICE: 21,100 NOW: 14,770

X-MINI KLASSIK CROSSBODY IN VISETOS

> FULL PRICE: 17,400 NOW: 12,180