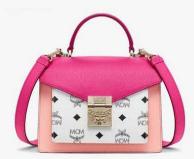

# PATRICIA SHOULDER BAG IN COLOR BLOCK VISETOS

FULL PRICE: 37,200 NOW: 26,040

PATRICIA SHOULDER BAG IN COLOR BLOCK VISETOS

> FULL PRICE: 37,200 NOW: 26,040

PATRICIA SHOULDER BAG IN COLOR BLOCK VISETOS

> FULL PRICE: 37,200 NOW: 26,040

PATRICIA SATCHEL IN COLOR BLOCK VISETOS

> FULL PRICE: 34,800 NOW: 24,360

MINI CROSSBODY PATRICIA IN COLOR BLOCK VISETOS

> FULL PRICE: 31,500 NOW: 22,050

MINI CROSSBODY PATRICIA IN COLOR BLOCK VISETOS

> FULL PRICE: 31,500 NOW: 22,050