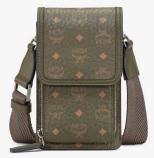

STARK SIDE STUDS BACKPACK IN VISETOS

> FULL PRICE: 31,200 NOW: 21,840

N/S TECH CROSSBODY IN VISETOS LEATHER BLOCK

FULL PRICE: 21,100 NOW: 14,770

X-MINI KLASSIK CROSSBODY IN VISETOS

> FULL PRICE: 17,400 NOW: 12,180