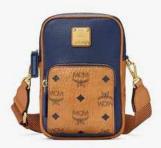

STARK SIDE STUDS BACKPACK IN VISETOS

> FULL PRICE: 31,200 NOW: 21,840

N/S TECH CROSSBODY IN VISETOS LEATHER BLOCK

FULL PRICE: 21,100 NOW: 14,770

X-MINI KLASSIK CROSSBODY IN VISETOS

> FULL PRICE: 17,400 NOW: 12,180