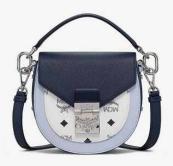

# PATRICIA SHOULDER BAG IN COLOR BLOCK VISETOS

FULL PRICE: 37,200 NOW: 26,040

PATRICIA SHOULDER BAG IN COLOR BLOCK VISETOS

> FULL PRICE: 37,200 NOW: 26,040

PATRICIA SHOULDER BAG IN COLOR BLOCK VISETOS

> FULL PRICE: 37,200 NOW: 26,040