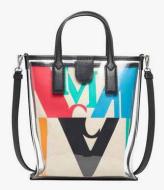

FULL PRICE: 18,700 NOW: 13,090

WASH BAG IN POLKA DOT NYLON

> FULL PRICE: 14,900 NOW: 10,430

PATRICIA CROSSBODY WALLET IN COLORBLOCK VISETOS

FULL PRICE: 15,000 NOW: 10,500

SHOPPER IN LOGO GLITCH CANVAS

> FULL PRICE: 23,600 NOW: 16,520

SHOPPER IN LOGO GLITCH HOLOGRAM

> FULL PRICE: 24,900 NOW: 17,430

MINI SHOPPER IN LOGO GLITCH HOLOGRAM

> FULL PRICE: 20,600 NOW: 14,420