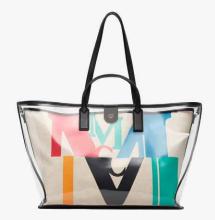

SHOPPER IN LOGO GLITCH HOLOGRAM

> FULL PRICE: 24,900 NOW: 17,430

MINI SHOPPER IN LOGO GLITCH HOLOGRAM

> FULL PRICE: 20,600 NOW: 14,420