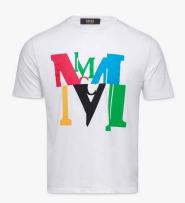

#### **CLASSIC CAP IN VISETOS**

FULL PRICE: 10,000 NOW: 6,000

MEN'S T-SHIRT IN LOGO GLITCH SIZE: S

> FULL PRICE: 8,600 NOW: 5,160

MEN'S T-SHIRT IN LOGO GLITCH SIZE: M

> FULL PRICE: 8,600 NOW: 5,160

WOMEN'S MONOGRAM SWEATSHIRT SIZE: L,S FULL PRICE: 15,800 NOW: 9,480