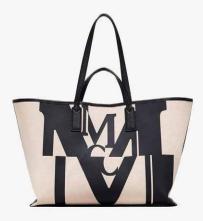

FULL PRICE: 18,700 NOW: 13,090

WASH BAG IN POLKA DOT NYLON

> FULL PRICE: 14,900 NOW: 10,430

PATRICIA CROSSBODY WALLET IN COLORBLOCK VISETOS

FULL PRICE: 15,000 NOW: 10,500

SHOPPER IN LOGO GLITCH CANVAS

> FULL PRICE: 23,600 NOW: 16,520