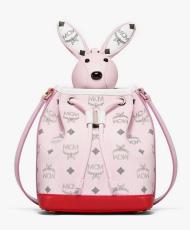

SATCHEL IN CRYSTAL (SMALL)

THB 63,800 / NOW THB 44,660

SATCHEL IN CRYSTAL (SMALL)

THB 63,800 / NOW THB 44,660

MCM ZOO BEAR DOLL BACKPACK

THB 30,100 / NOW THB 21,070

MCM ZOO RABBIT DRAWSTRING BAG

THB 33,300 / NOW THB 23,310