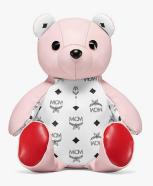

SATCHEL IN CRYSTAL (SMALL)

THB 63,800 / NOW THB 44,660

SATCHEL IN CRYSTAL (SMALL)

THB 63,800 / NOW THB 44,660

MCM ZOO BEAR DOLL BACKPACK

THB 30,100 / NOW THB 21,070

MCM ZOO RABBIT DRAWSTRING BAG

THB 33,300 / NOW THB 23,310