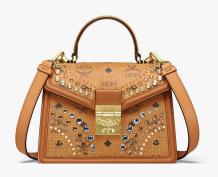

SATCHEL IN CRYSTAL (SMALL)

THB 63,800 / NOW THB 44,660

SATCHEL IN CRYSTAL (SMALL)

THB 63,800 / NOW THB 44,660

MCM ZOO BEAR DOLL BACKPACK

THB 30,100 / NOW THB 21,070

MCM ZOO RABBIT DRAWSTRING BAG

THB 33,300 / NOW THB 23,310