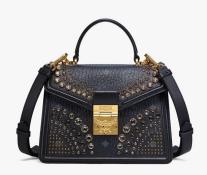

SATCHEL IN CRYSTAL (SMALL)

THB 63,800 / NOW THB 44,660

SATCHEL IN CRYSTAL (SMALL)

THB 63,800 / NOW THB 44,660

MCM ZOO BEAR DOLL BACKPACK

THB 30,100 / NOW THB 21,070

MCM ZOO RABBIT DRAWSTRING BAG

THB 33,300 / NOW THB 23,310