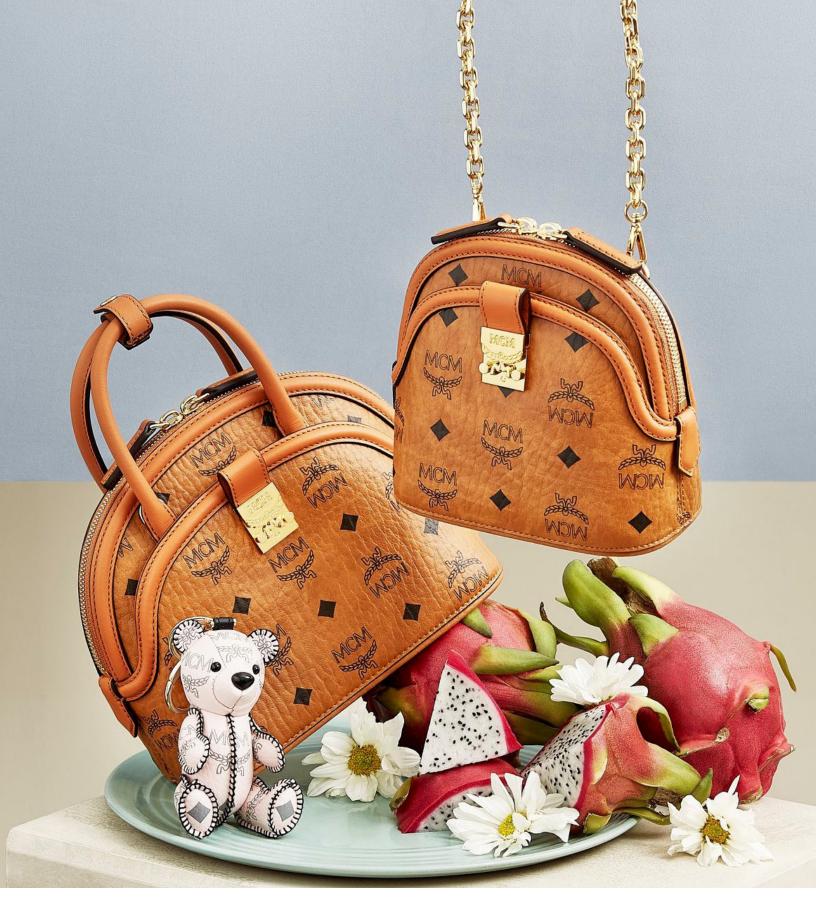

SATCHEL IN CRYSTAL (SMALL)

THB 63,800 / NOW THB 44,660

SATCHEL IN CRYSTAL (SMALL)

THB 63,800 / NOW THB 44,660

MCM ZOO BEAR DOLL BACKPACK

THB 30,100 / NOW THB 21,070

MCM ZOO RABBIT DRAWSTRING BAG

THB 33,300 / NOW THB 23,310